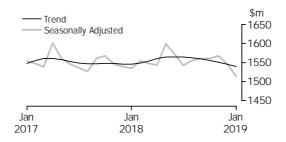

CLOTHING, FOOTWEAR AND PERSONAL ACCESSORY RETAILING In current prices, the trend estimate for Clothing, footwear and personal accessory retailing rose 0.1% in January 2019. The seasonally adjusted estimate fell 0.3%. By industry subgroup, the trend estimate rose for Footwear and other personal accessory retailing (0.1%), and was relatively unchanged for Clothing retailing (0.0%). The seasonally adjusted estimate fell for Clothing retailing (-0.5%), and rose for Footwear and other personal accessory retailing (0.1%).

DEPARTMENT STORES

In current prices, the trend estimate for Department stores fell 0.4% in January 2019. The seasonally adjusted estimate fell 2.1%.

OTHER RETAILING

In current prices, the trend estimate for Other retailing was relatively unchanged (0.0%) in January 2019. The seasonally adjusted estimate rose 0.7%. By industry subgroup, the trend estimate rose for Pharmaceutical, cosmetic and toiletry goods retailing (0.5%), was relatively unchanged for Newspaper and book retailing (0.0%), and fell for Other retailing n.e.c. (-0.2%), and Other recreational goods retailing (-0.4%). The seasonally adjusted estimate rose for Other retailing n.e.c (0.8%), Pharmaceutical, cosmetic and toiletry goods retailing (0.8%), and Newspaper and book retailing (1.0%), and fell for Other recreational goods retailing (-0.6%).