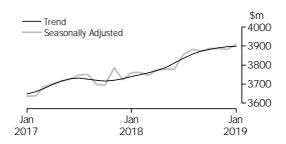

CAFES, RESTAURANTS AND TAKEAWAY FOOD SERVICES In current prices, the trend estimate for Cafes, restaurants and takeaway food services rose 0.2% in January 2019. The seasonally adjusted estimate rose 0.3%. By industry subgroup, the trend estimate rose for Cafes, restaurants and catering services (0.2%), and was relatively unchanged for Takeaway food services (0.0%). The seasonally adjusted estimate rose for Cafes, restaurants and catering services (1.0%), and fell for Takeaway food services (-0.8%).