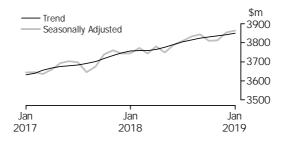

TOTAL RETAIL - MONTHLY

The chart below shows the trend series and seasonally adjusted series to January 2019.

In current prices, the trend estimate for Australian turnover rose 0.1% in January 2019, following a rise of 0.1% in December 2018, and a rise of 0.2% in November 2018.

The seasonally adjusted estimate for Australian turnover rose 0.1% in January 2019, following a fall of 0.4% in December 2018, and a rise of 0.5% in November 2018.

The original estimate for Australian turnover fell 22.2% in January 2019. The original estimate for chains and other larger retailers fell 23.5% in January 2019. The original estimate for smaller retailers fell 18.7% in January 2019.