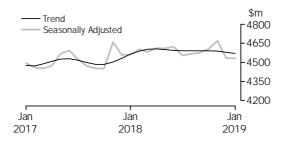

TOTAL RETAIL - MONTHLY

The chart below shows the trend series and seasonally adjusted series to January 2019.

In current prices, the trend estimate for Australian turnover rose 0.1% in January 2019, following a rise of 0.1% in December 2018, and a rise of 0.2% in November 2018.

The seasonally adjusted estimate for Australian turnover rose 0.1% in January 2019, following a fall of 0.4% in December 2018, and a rise of 0.5% in November 2018.

The original estimate for Australian turnover fell 22.2% in January 2019. The original estimate for chains and other larger retailers fell 23.5% in January 2019. The original estimate for smaller retailers fell 18.7% in January 2019.

#### RETAIL TURNOVER, Australia

TOTAL RETAIL - BY STATE

The following states and territories rose in trend terms in January 2019: Victoria (0.2%), Queensland (0.2%), Western Australia (0.3%), the Australian Capital Territory (0.1%), and Tasmania (0.1%). New South Wales (0.0%), and South Australia (0.0%) were relatively unchanged. The Northern Territory (-0.5%) fell in trend terms in January 2019.

The following states and territories rose in seasonally adjusted terms in January 2019: New South Wales (0.7%), Victoria (0.1%), Tasmania (0.4%), and South Australia (0.1%). Queensland (-0.5%), Western Australia (-0.3%), the Northern Territory (-1.2%), and the Australian Capital Territory (-0.4%) fell in seasonally adjusted terms in January 2019.