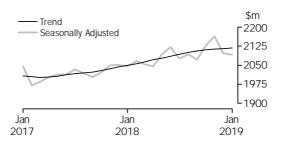

#### RETAIL TURNOVER, States and Territories

FOOD RETAILING

In current prices, the trend estimate for Food retailing rose 0.3% in January 2019. The seasonally adjusted estimate rose 0.3%. By industry subgroup, the trend estimate rose for Supermarket and grocery stores (0.3%), was relatively unchanged for Liquor retailing (0.0%), and fell for Other specialised food retailing (-0.1%). The seasonally adjusted estimate rose for Supermarket and grocery stores (0.3%), and Liquor retailing (0.9%), and fell for Other specialised food retailing (-0.6%).