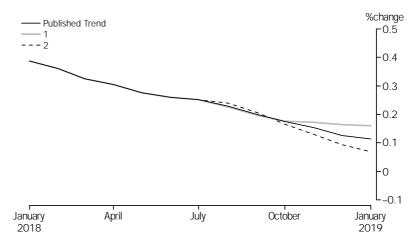

sed on future seasonally adjusted estimates and does not account for revised seasonally adjusted estimates based on additional original data. ABS research shows that approximately 75% of the total revision to the trend estimate at the current end of the series is due to the use of different asymmetric moving averages when a new data point becomes available. For more information see the trend estimates section of the Explanatory Notes. The two future scenarios considered are based on the 25th and 75th percentiles of seasonally adjusted movements calculated from the historical series. The two scenarios are as follows:

Scenario 1. Next month's seasonally adjusted estimate of retail turnover rises 0.667%. Scenario 2. Next month's seasonally adjusted estimate of retail turnover rises 0.009%.



#### INFORMATION F O R MORE

INTERNET

www.abs.gov.au the ABS website is the best place for data from our publications and information about the ABS.

#### INFORMATION AND REFERRAL SERVICE

Our consultants can help you access the full range of information published by the ABS that is available free of charge from our website. Information tailored to your needs can also be requested as a 'user pays' service. Specialists are on hand to help you with analytical or

methodological advice.

PHONE 1300 135 070

client.services@abs.gov.au **EMAIL** 

1300 135 211 FAX

POST Client Services, ABS, GPO Box 796, Sydney NSW 2001

#### FREE ACCESS TO STATISTICS

All statistics on the ABS website can be downloaded free of charge.

WEB ADDRESS www.abs.gov.au

ISSN 1032-3651