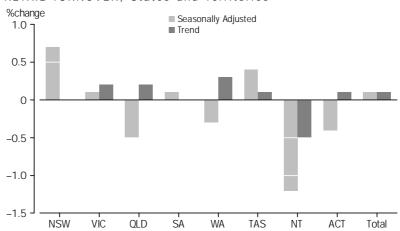

#### RETAIL TURNOVER, Australia

TOTAL RETAIL - BY STATE

The following states and territories rose in trend terms in January 2019: Victoria (0.2%), Queensland (0.2%), Western Australia (0.3%), the Australian Capital Territory (0.1%), and Tasmania (0.1%). New South Wales (0.0%), and South Australia (0.0%) were relatively unchanged. The Northern Territory (-0.5%) fell in trend terms in January 2019.

The following states and territories rose in seasonally adjusted terms in January 2019: New South Wales (0.7%), Victoria (0.1%), Tasmania (0.4%), and South Australia (0.1%). Queensland (-0.5%), Western Australia (-0.3%), the Northern Territory (-1.2%), and the Australian Capital Territory (-0.4%) fell in seasonally adjusted terms in January 2019.