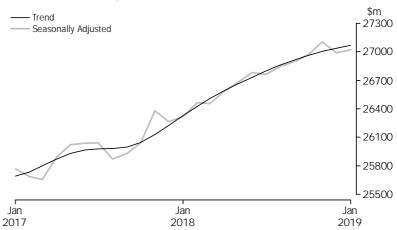

TOTAL RETAIL - MONTHLY

The chart below shows the trend series and seasonally adjusted series to January 2019.

In current prices, the trend estimate for Australian turnover rose 0.1% in January 2019, following a rise of 0.1% in December 2018, and a rise of 0.2% in November 2018.

The seasonally adjusted estimate for Australian turnover rose 0.1% in January 2019, following a fall of 0.4% in December 2018, and a rise of 0.5% in November 2018.

The original estimate for Australian turnover fell 22.2% in January 2019. The original estimate for chains and other larger retailers fell 23.5% in January 2019. The original estimate for smaller retailers fell 18.7% in January 2019.